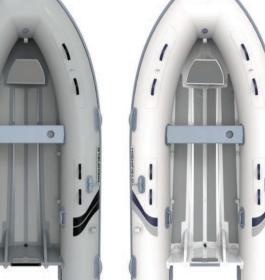

# OPTIONAL ADDITIONAL SEATING

All of our Ultralite's are perfect as a lightweight family tender. That's why we've designed them, as well as all of our Classic tenders, with optional additional seat bars that can quickly be slotted into place.