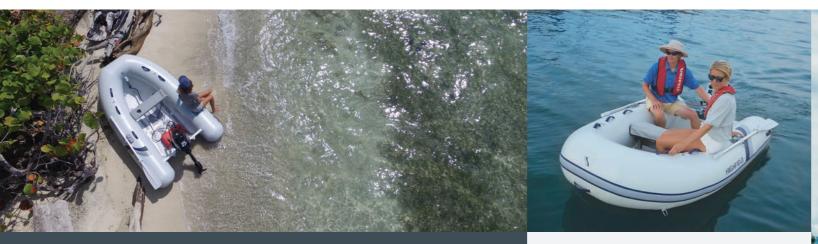

As their name suggests, the Ultralite's weight make them a real alternative for those who may have chosen a soft bottom tender in ths past but would prefer a hard hull for it's performance.

Ultralite tenders are roomy and strong, yet light and easy to transport. These little boats can be launched and recovered by a single person and are easily transported on a roof rack.

You'll be impressed by their high level of quality and degree of craftmanship. The excellence of the finish only compares to the detail of the ergonomics. The simple layout is combined with an uncluttered design and numerous standard accessories complete the picture.