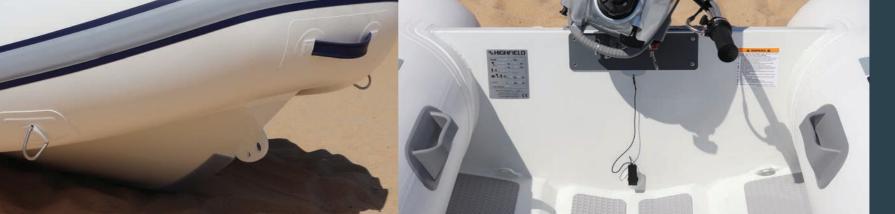

# STANDARD EQUIPMENT

- ORCA® Hypalon or Valmex® PVC tube
- Welded seams (PVC)
- Flush mount non-return valves
- High tensile chromated & powder Ccoated aluminum hull
- Self-draining deck
- Removable seat
- Lifting points and towing eyes
- Tow bridle points
- Anti-slip deck
- Light weight rubbing strake
- Full length keel guard
- Under seat bag
- Highfield dry bag
- Foot pump, oars, repair kit