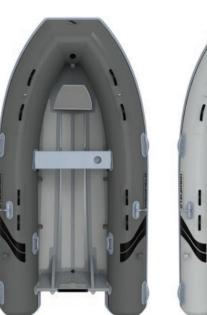

The Ultralites are made of 2.5mm thick powder coated marine grade aluminium for the hull & 1100 Dtex fabric for the inflatable tube.

# STANDARD EQUIPMENT

- ORCA® Hypalon or Valmex® PVC tube
- Welded seams (PVC)
- Flush mount non-return valves
- High tensile chromated & powder Ccoated aluminum hull
- Self-draining deck
- Removable seat
- Lifting points and towing eyes
- Tow bridle points
- Anti-slip deck
- Light weight rubbing strake
- Full length keel guard
- Under seat bag
- Highfield dry bag
- Foot pump, oars, repair kit