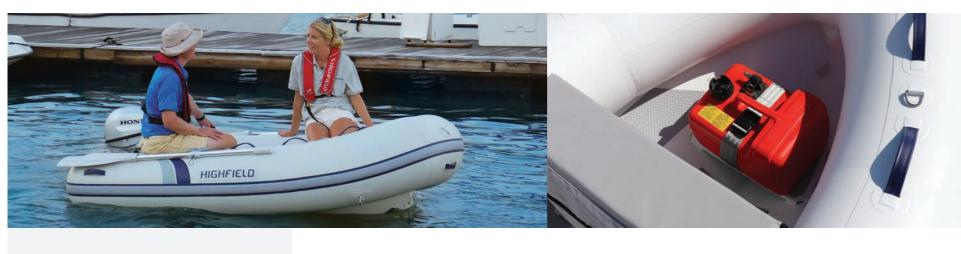

# STANDARD EQUIPMENT

- ORCA® Hypalon or Valmex® PVC tube
- Welded seams (PVC)
- Flush mount non-return valves
- High tensile chromated & powder Ccoated aluminum hull
- Self-draining deck
- Removable seat
- Lifting points and towing eyes
- Tow bridle points
- Anti-slip deck
- Light weight rubbing strake
- Full length keel guard
- Under seat bag
- Highfield dry bag
- Foot pump, oars, repair kit