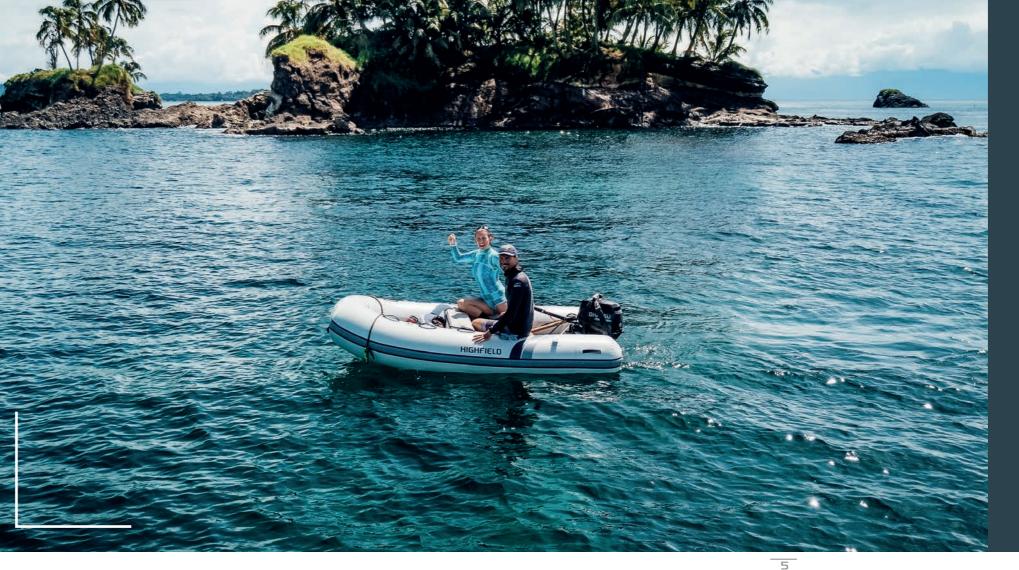

As their name suggests, the Ultralite's weight make them a real alternative for those who may have chosen a soft bottom tender in ths past but would prefer a hard hull for it's performance.

Ultralite tenders are roomy and strong, yet light and easy to transport. These little boats can be launched and recovered by a single person and are easily transported on a roof rack.

# OPTIONAL EQUIPMENT

- Boat cover
- Extra seat

Our Ultralite tenders are roomy and strong, yet light and easy to transport.