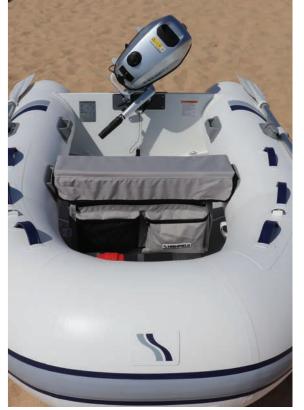

# STANDARD EQUIPMENT

- ORCA® Hypalon or Valmex® PVC tube
- Welded seams (PVC)
- Flush mount non-return valves
- High tensile chromated & powder Ccoated aluminum hull
- Self-draining deck
- Removable seat
- Lifting points and towing eyes
- Tow bridle points
- Anti-slip deck
- Light weight rubbing strake
- Full length keel guard
- Under seat bag
- Highfield dry bag
- Foot pump, oars, repair kit