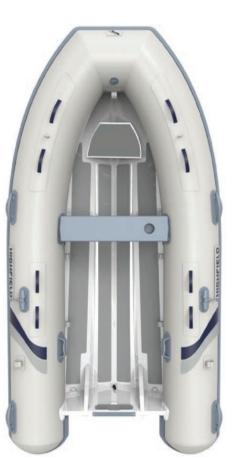

# OPTIONAL ADDITIONAL SEATING

All of our Ultralite's are perfect as a lightweight family tender. That's why we've designed them, as well as all of our Classic tenders, with optional additional seat bars that can quickly be slotted into place.