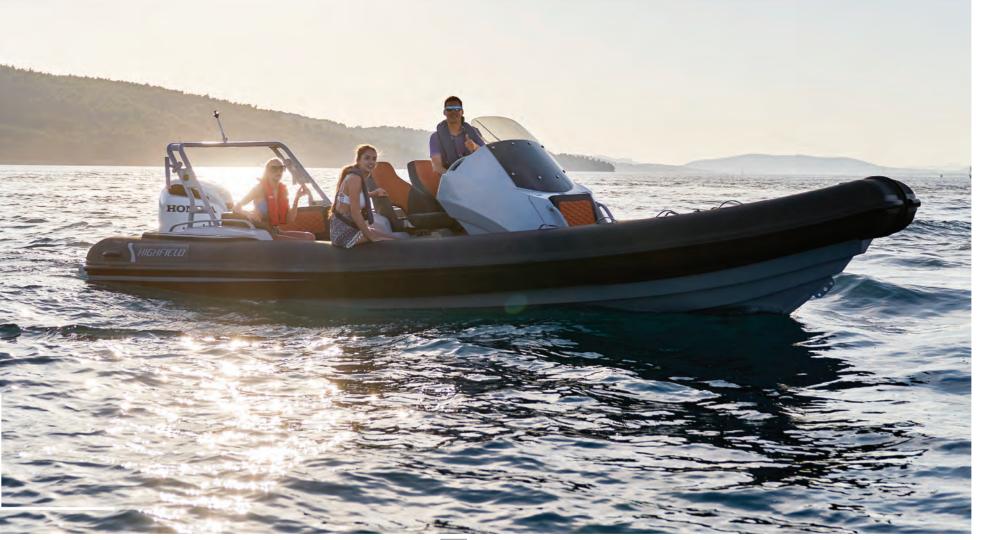

Our flagship model continues to evolve...

The Sport 760 is based on of the best offshore hulls on the market - our Patrol 760. The Sport 760 combines a huge sundeck, luxury seating and upholstery, brushed EVA teak decking & optional windlass with a sleek, sharp wave crushing hull.

The 285L fuel tank will give you a range that will enable you to experience just how good this boat is, in complete comfort with family and friends. When you're done eating up the miles use the table for a relaxing picnic, enjoy a swim from the rear swim platforms and sunbathe on the seriously comfortable sundeck. SPORT \_\_\_\_ RANGE