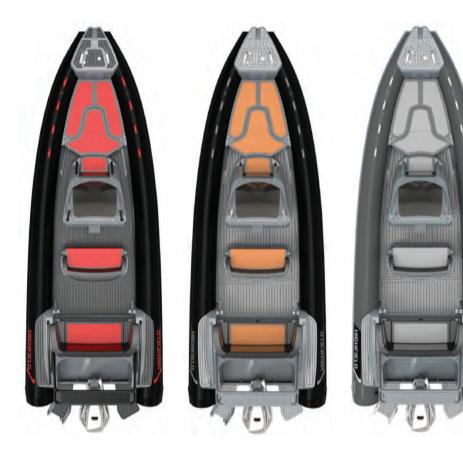

## STANDARD EQUIPMENT

- ORCA® Hypalon tube fabric
- Flush mount non-return valves
- High tensile chromated & powder coated aluminum hull
- Integrated transom supports
- Self-draining deck
- Integrated under-deck fuel tank
- Bow cleat
- Integrated rear seat with cushion
- Engine well
- Sport console
- Sport seat
- Bow locker with seat cushion
- Sundeck
- Stern bathing platform
- Lifting points and towing eyes
- Anti-slip deck
- Heavy duty rubbing strake
- Full length keel guard
- Highfield dry bag
- Foot pump, paddles, repair kit

## OPTIONAL EQUIPMENT

- Brushed foam teak finish deck
- Rollbar
- Ladder