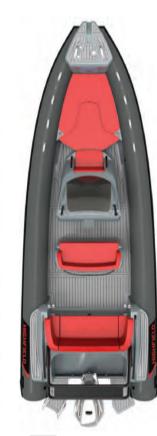

Our flagship model continues to evolve...

The Sport 760 is based on of the best offshore hulls on the market - our Patrol 760. The Sport 760 combines a huge sundeck, luxury seating and upholstery, brushed EVA teak decking & optional windlass with a sleek, sharp wave crushing hull.

## STANDARD EQUIPMENT

- ORCA® Hypalon tube fabric
- Flush mount non-return valves
- High tensile chromated & powder coated aluminum hull
- Integrated transom supports
- Self-draining deck
- Integrated under-deck fuel tank
- Bow cleat
- Integrated rear seat with cushion
- Engine well
- Sport console
- Sport seat
- Bow locker with seat cushion
- Sundeck
- Stern bathing platform
- Lifting points and towing eyes
- Anti-slip deck
- Heavy duty rubbing strake
- Full length keel guard
- Highfield dry bag
- Foot pump, paddles, repair kit

## OPTIONAL EQUIPMENT

- Brushed foam teak finish deck
- Rollbar
- Ladder