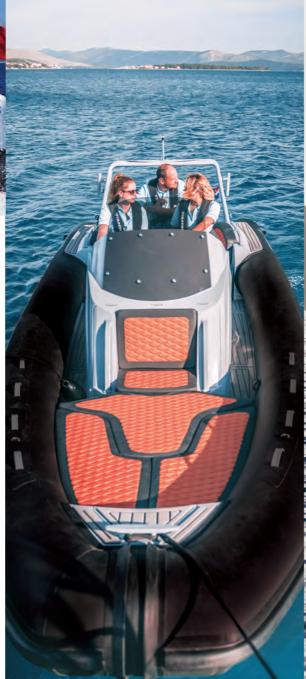

Our flagship model continues to evolve...

The Sport 760 is based on of the best offshore hulls on the market - our Patrol 760. The Sport 760 combines a huge sundeck, luxury seating and upholstery, brushed EVA teak decking & optional windlass with a sleek, sharp wave crushing hull.

The 285L fuel tank will give you a range that will enable you to experience just how good this boat is, in complete comfort with family and friends. When you're done eating up the miles use the table for a relaxing picnic, enjoy a swim from the rear swim platforms and sunbathe on the seriously comfortable sundeck. SPORT \_\_\_\_ RANGE