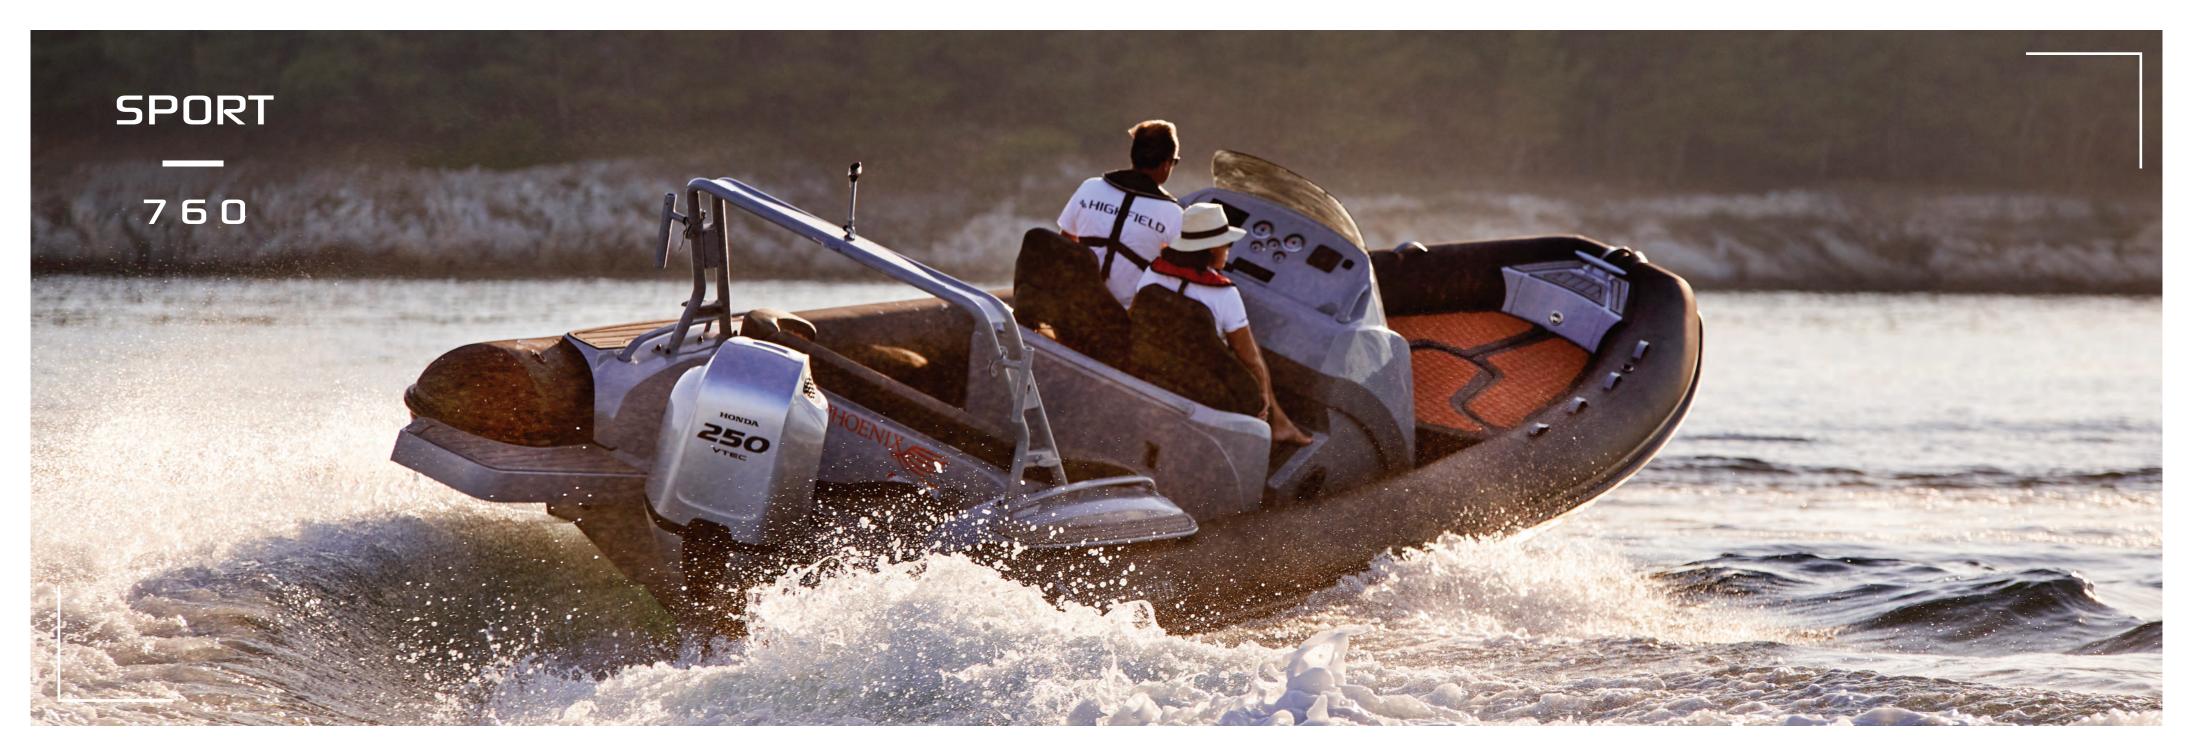

Our flagship model continues to evolve...

The Sport 760 is based on of the best offshore hulls on the market - our Patrol 760. The Sport 760 combines a huge sundeck, luxury seating and upholstery, brushed EVA teak decking & optional windlass with a sleek, sharp wave crushing hull.

The 285L fuel tank will give you a range that will enable you to experience just how good this boat is, in complete comfort with family and friends. When you're done eating up the miles use the table for a relaxing picnic, enjoy a swim from the rear swim platforms and sunbathe on the seriously comfortable sundeck. SPORT \_\_\_\_ RANGE