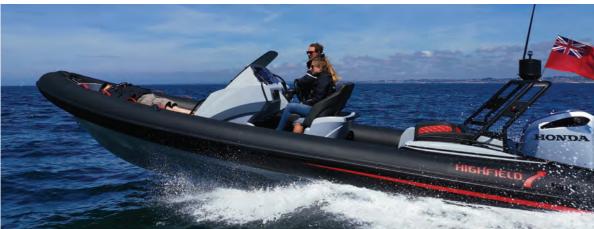

Our flagship model continues to evolve...

The Sport 760 is based on of the best offshore hulls on the market - our Patrol 760. The Sport 760 combines a huge sundeck, luxury seating and upholstery, brushed EVA teak decking & optional windlass with a sleek, sharp wave crushing hull.

The 285L fuel tank will give you a range that will enable you to experience just how good this boat is, in complete comfort with family and friends. When you're done eating up the miles use the table for a relaxing picnic, enjoy a swim from the rear swim platforms and sunbathe on the seriously comfortable sundeck. SPORT \_\_\_\_ RANGE