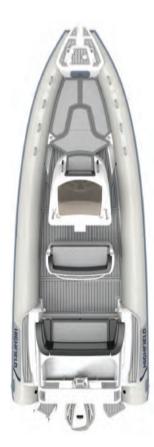

Our flagship model continues to evolve...

The Sport 760 is based on of the best offshore hulls on the market - our Patrol 760. The Sport 760 combines a huge sundeck, luxury seating and upholstery, brushed EVA teak decking & optional windlass with a sleek, sharp wave crushing hull.

## STANDARD EQUIPMENT

- ORCA® Hypalon tube fabric
- Flush mount non-return valves
- High tensile chromated & powder coated aluminum hull
- Integrated transom supports
- Self-draining deck
- Integrated under-deck fuel tank
- Bow cleat
- Integrated rear seat with cushion
- Engine well
- Sport console
- Sport seat
- Bow locker with seat cushion
- Sundeck
- Stern bathing platform
- Lifting points and towing eyes
- Anti-slip deck
- Heavy duty rubbing strake
- Full length keel guard
- Highfield dry bag
- Foot pump, paddles, repair kit

## OPTIONAL EQUIPMENT

- Brushed foam teak finish deck
- Rollbar
- Ladder