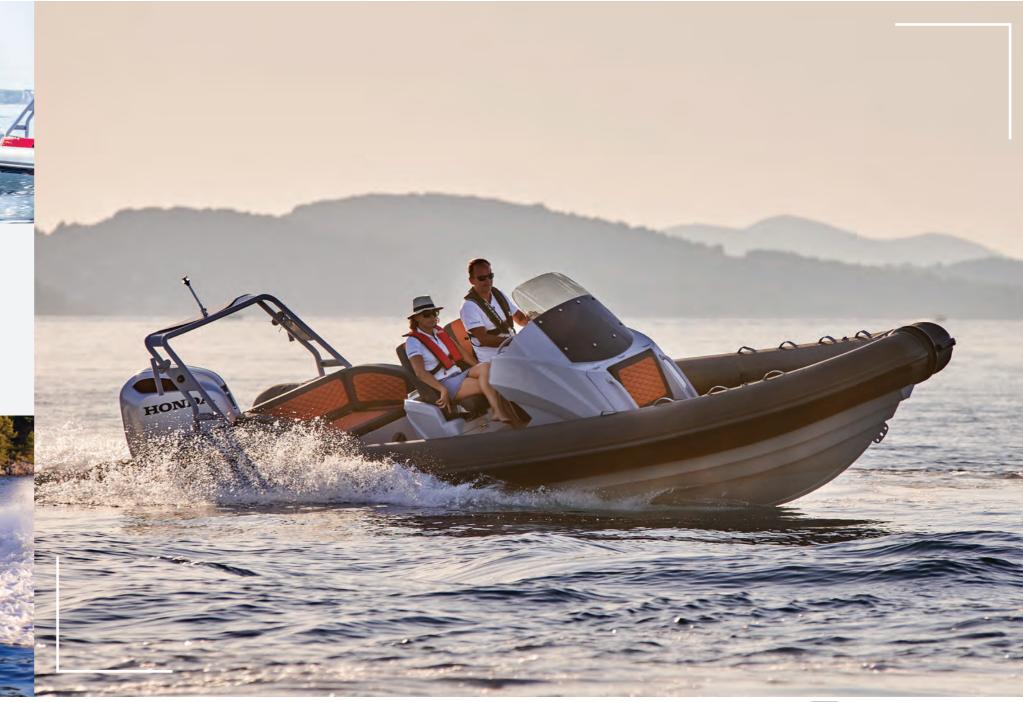

Our flagship model continues to evolve...

The Sport 760 is based on of the best offshore hulls on the market - our Patrol 760. The Sport 760 combines a huge sundeck, luxury seating and upholstery, brushed EVA teak decking & optional windlass with a sleek, sharp wave crushing hull.

The 285L fuel tank will give you a range that will enable you to experience just how good this boat is, in complete comfort with family and friends. When you're done eating up the miles use the table for a relaxing picnic, enjoy a swim from the rear swim platforms and sunbathe on the seriously comfortable sundeck. SPORT \_\_\_\_ RANGE