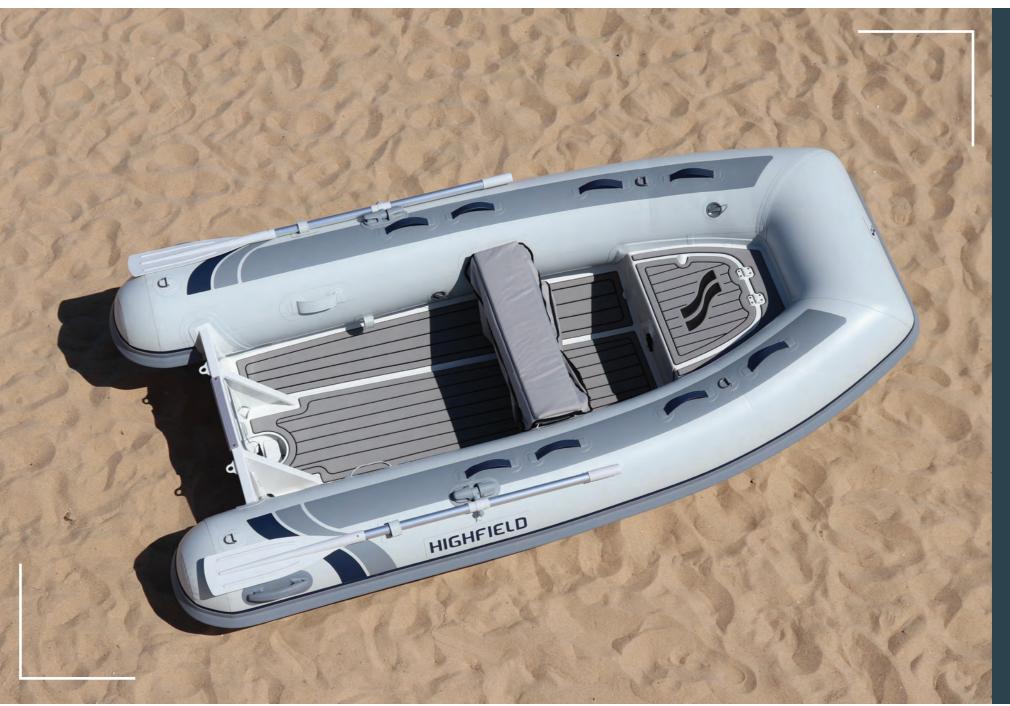

# STANDARD EQUIPMENT

- ORCA® Hypalon or Valmex®
  PVC tube
- Welded seams (pvc)
- Flush mount non-return valves
- High tensile chromated & powder coated aluminum hull
- Self-draining deck
- Integrated transom supports
- Bow locker (Fit 24L fuel tank)
- Removable seat
- Lifting points and towing eyes
- Tow bridle points
- Anti-slip deck
- Heavy duty rubbing strake
- Full length keel guard
- Tank strap kit
- Under seat bag
- Highfield dry bag
- Foot pump, oars, repair kit

# OPTIONAL EQUIPMENT

- Transom storage box
- Extra seat
- FCT console
- Boat cover
- Molded bow cleat
- Bow cushion