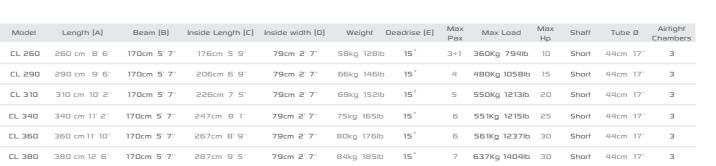

## CF520

The compact 2.6m model can carry 4 people, making it ideal for short trips.

## CL290

This agile & strong 4-man model offers slightly more room with a 480kg payload.

#### CL310

Our easy heandling 5-man craft is a great all-rounder. The aluminium hull features 3 lifting points. The standard bow locker is ideal for storing equipment safely.

## CL340

This versatile 6-man can be fitted with an optional console to make it even easier riding. Bow locker & fuel tank storage as standard make this a popular choice.

#### CL360

A roomy 6-man model that combines an impressive 650kg payload with great handling. Front locker & fuel tank storage as standard. Optional console.

# CL380

Our largest 3.8m CLassic makes a great 7-man tender with a large front locker & fuel tank storage as standard. Perfect for longer distances or larger loads.