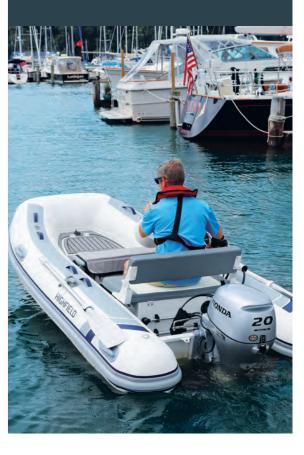

# FCT CONSOLE OPTION

The optional FCT console (pictured left & below) gives you foward-facing steering control for intuitive, easy handling with a centrally seated position for increased comfort and greater ease of navigation.