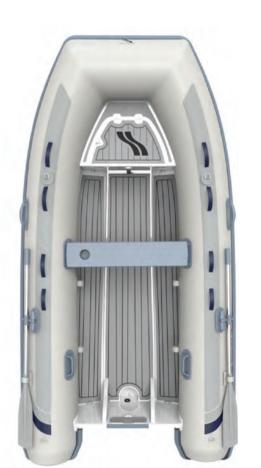

# STANDARD EQUIPMENT

- ORCA® Hypalon or Valmex®
  PVC tube
- Welded seams (pvc)
- Flush mount non-return valves
- High tensile chromated & powder coated aluminum hull
- Self-draining deck
- Integrated transom supports
- Bow locker (Fit 24L fuel tank)
- Removable seat
- Lifting points and towing eyes
- Tow bridle points
- Anti-slip deck
- Heavy duty rubbing strake
- Full length keel guard
- Tank strap kit
- Under seat bag
- Highfield dry bag
- Foot pump, oars, repair kit

#### CL310

Our easy heandling 5-man craft is a great all-rounder. The aluminium hull features 3 lifting points. The standard bow locker is ideal for storing equipment safely.