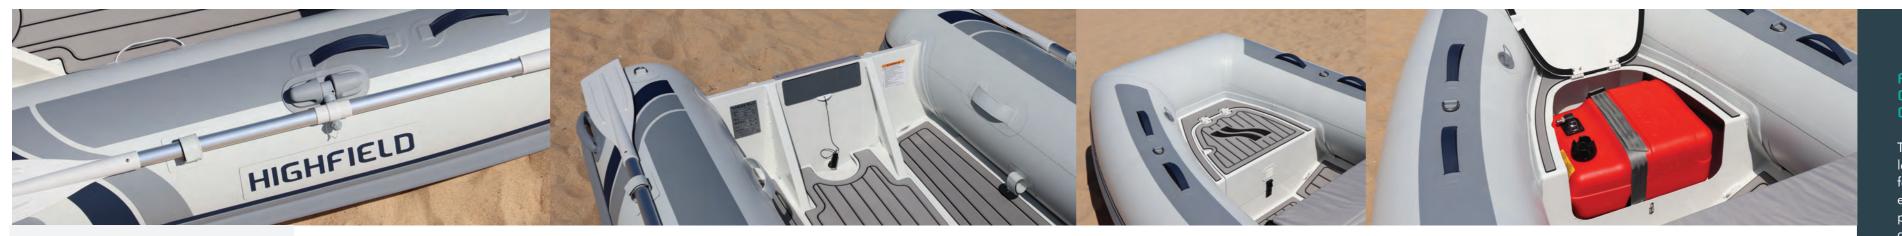

# STANDARD EQUIPMENT

- ORCA® Hypalon or Valmex®
  PVC tube
- Welded seams (pvc)
- Flush mount non-return valves
- High tensile chromated & powder coated aluminum hull
- Self-draining deck
- Integrated transom supports
- Bow locker (Fit 24L fuel tank)
- Removable seat
- Lifting points and towing eyes
- Tow bridle points
- Anti-slip deck
- Heavy duty rubbing strake
- Full length keel guard
- Tank strap kit
- Under seat bag
- Highfield dry bag
- Foot pump, oars, repair kit

# OPTIONAL EQUIPMENT

- Transom storage box
- Extra seat
- FCT console
- Boat cover
- Molded bow cleat
- Bow cushion