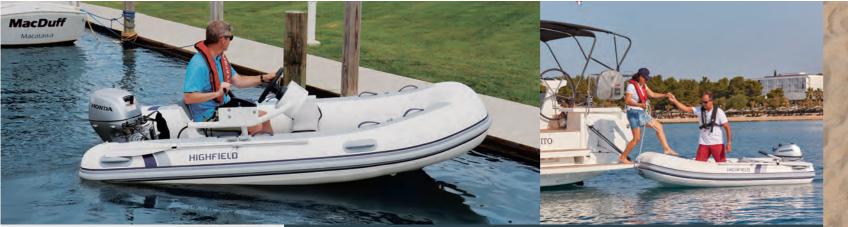

A steering console option is available from CL340 upwards, turning the Classic into an easy handling runabout, perfect for having fun when you've anchored in a bay for lunch.

It's the details that make the difference, too. The raised floor means you'll keep your feet and kit dry, even in a very choppy sea, Davit lifting eyes are welded into the deck for easy launching and towing, and heavy duty rubbing strakes will give you peace of mind when coming back alongside.

# FCT CONSOLE OPTION

The optional FCT console (pictured left & below) gives you foward-facing steering control for intuitive, easy handling with a centrally seated position for increased comfort and greater ease of navigation.